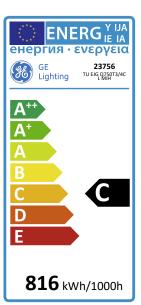

### Performance data

| 815.07 |
|--------|
| С      |
| 400    |
| 3200   |
| 20600  |
| 100    |
|        |