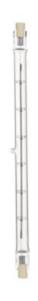

Double Ended Quartzline TU EJG Q750T3/4CL MIH

23756

# **Product information**

Precision range of double ended Quartzline® lamps widely used in theatre and many other applications. A range from 350 W to 2,000 W with 3200K.

## **Product data**

| Product Code                | 23756                 |
|-----------------------------|-----------------------|
| Bulb Shape                  | Double Ended          |
| Bulb Diameter [mm]          | 10                    |
| Maximum Overall Length [mm] | 119.1                 |
| Net weight per piece [g]    | 9                     |
| Gross weight per piece [g]  | 29                    |
| Brand                       | General Electric (GE) |
| Cap/Base                    | R7s                   |